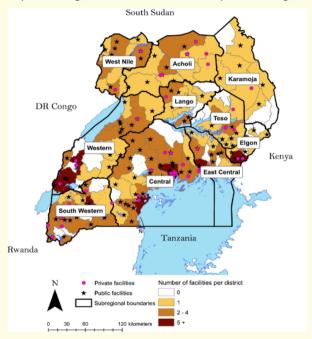

### A Map Showing Palliative care services points In Uganda

Source - Kagarmanova, A., Mwesiga, M.D., Sisk, M.L. et al. Palliative care in Uganda: quantitative descriptive study of key palliative care indicators 2018-2020. BMC Palliat Care 21, 55 (2022). https://doi.org/10.1186/s12904-022-00930-7

Specialist palliative care services are offered at 226 public and private facilities in Uganda.

The models of palliative care provision include; outpatient services, inpatient palliative care units, consultation teams (at home, in the community, and